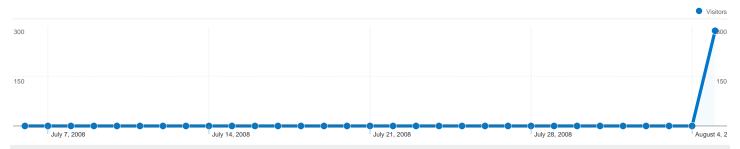

# 288 people visited this site

**309** Visits

√ 288 Absolute Unique Visitors

\_\_\_\_\_ 1,309 Pageviews

4.24 Average Pageviews

00:04:22 Time on Site

**34.30%** Bounce Rate

93.20% New Visits