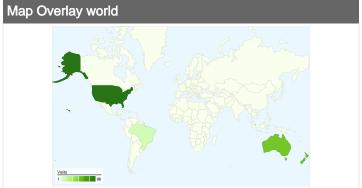

# 309 visits came from 24 countries/territories

| Site Usage                                   |                                         |                                             |             |                                                       |                                              |             |
|----------------------------------------------|-----------------------------------------|---------------------------------------------|-------------|-------------------------------------------------------|----------------------------------------------|-------------|
| Visits<br>309<br>% of Site Total:<br>100.00% | Pages/Visit 4.24 Site Avg: 4.24 (0.00%) | Avg. Tim<br>00:04:<br>Site Avg:<br>00:04:22 | 22          | % New Visits<br>93.20%<br>Site Avg:<br>93.20% (0.00%) | <b>Bounce 34.30</b> Site Avg: <b>34.30</b> % | <b>)%</b>   |
| Country/Territory                            |                                         | Visits                                      | Pages/Visit | Avg. Time on<br>Site                                  | % New Visits                                 | Bounce Rate |
| United States                                |                                         | 96                                          | 4.96        | 00:03:45                                              | 92.71%                                       | 36.46%      |
| New Zealand                                  |                                         | 54                                          | 2.93        | 00:04:03                                              | 90.74%                                       | 37.04%      |
| Australia                                    |                                         | 52                                          | 5.60        | 00:06:36                                              | 90.38%                                       | 13.46%      |
| Singapore                                    |                                         | 49                                          | 2.76        | 00:01:09                                              | 95.92%                                       | 32.65%      |
| Brazil                                       |                                         | 9                                           | 4.22        | 00:07:48                                              | 88.89%                                       | 44.44%      |
| India                                        |                                         | 7                                           | 2.71        | 00:03:45                                              | 100.00%                                      | 28.57%      |
| Canada                                       |                                         | 6                                           | 5.67        | 00:03:52                                              | 100.00%                                      | 66.67%      |
| Thailand                                     |                                         | 5                                           | 4.80        | 00:03:57                                              | 100.00%                                      | 40.00%      |
| Colombia                                     |                                         | 5                                           | 3.00        | 00:01:49                                              | 100.00%                                      | 60.00%      |
| Philippines                                  |                                         | 5                                           | 1.80        | 00:00:45                                              | 100.00%                                      | 80.00%      |