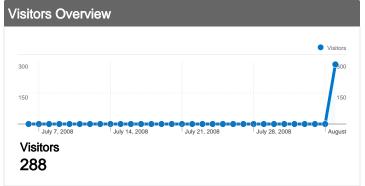

# 288 people visited this site

**309** Visits

√ 288 Absolute Unique Visitors

\_\_\_\_\_ 1,309 Pageviews

4.24 Average Pageviews

00:04:22 Time on Site

**34.30%** Bounce Rate

93.20% New Visits