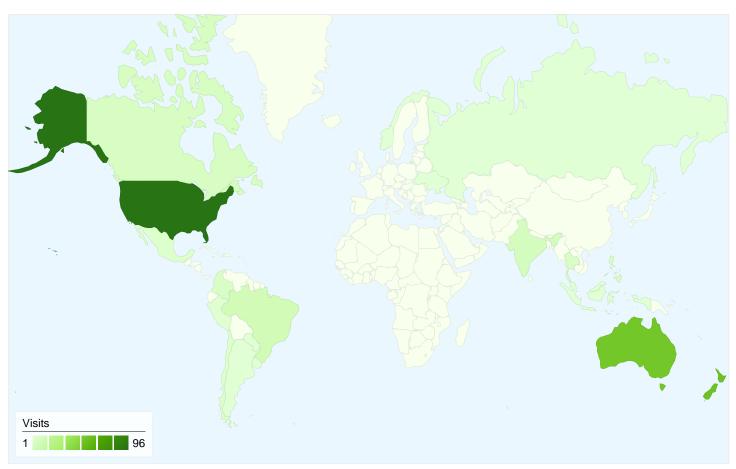

# 309 visits came from 24 countries/territories

| Site Usage                                   |                                         |                                             |             |                                                       |                                              |             |
|----------------------------------------------|-----------------------------------------|---------------------------------------------|-------------|-------------------------------------------------------|----------------------------------------------|-------------|
| Visits<br>309<br>% of Site Total:<br>100.00% | Pages/Visit 4.24 Site Avg: 4.24 (0.00%) | Avg. Tim<br>00:04:<br>Site Avg:<br>00:04:22 | 22          | % New Visits<br>93.20%<br>Site Avg:<br>93.20% (0.00%) | <b>Bounce 34.30</b> Site Avg: <b>34.30</b> % | <b>)%</b>   |
| Country/Territory                            |                                         | Visits                                      | Pages/Visit | Avg. Time on<br>Site                                  | % New Visits                                 | Bounce Rate |
| United States                                |                                         | 96                                          | 4.96        | 00:03:45                                              | 92.71%                                       | 36.46%      |
| New Zealand                                  |                                         | 54                                          | 2.93        | 00:04:03                                              | 90.74%                                       | 37.04%      |
| Australia                                    |                                         | 52                                          | 5.60        | 00:06:36                                              | 90.38%                                       | 13.46%      |
| Singapore                                    |                                         | 49                                          | 2.76        | 00:01:09                                              | 95.92%                                       | 32.65%      |
| Brazil                                       |                                         | 9                                           | 4.22        | 00:07:48                                              | 88.89%                                       | 44.44%      |
| India                                        |                                         | 7                                           | 2.71        | 00:03:45                                              | 100.00%                                      | 28.57%      |
| Canada                                       |                                         | 6                                           | 5.67        | 00:03:52                                              | 100.00%                                      | 66.67%      |
| Thailand                                     |                                         | 5                                           | 4.80        | 00:03:57                                              | 100.00%                                      | 40.00%      |
| Colombia                                     |                                         | 5                                           | 3.00        | 00:01:49                                              | 100.00%                                      | 60.00%      |
| Philippines                                  |                                         | 5                                           | 1.80        | 00:00:45                                              | 100.00%                                      | 80.00%      |