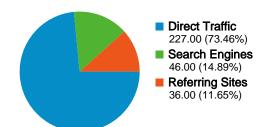

#### All traffic sources sent a total of 309 visits

73.46% Direct Traffic

√ 11.65% Referring Sites

14.89% Search Engines

## **Top Traffic Sources**

| Sources                      | Visits | % visits |
|------------------------------|--------|----------|
| (direct) ((none))            | 227    | 73.46%   |
| google (organic)             | 38     | 12.30%   |
| stumbleupon.com (referral)   | 9      | 2.91%    |
| yahoo (organic)              | 6      | 1.94%    |
| science-class.net (referral) | 3      | 0.97%    |