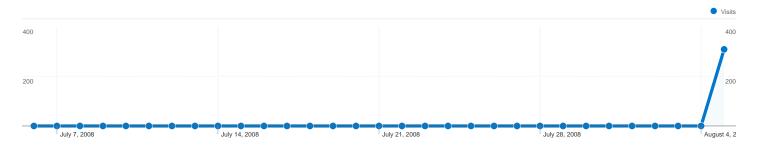

## Site Usage

**309** Visits

**1,309** Pageviews

4.24 Pages/Visit

**34.30%** Bounce Rate

\_\_\_\_\_\_ 00:04:22 Avg. Time on Site

93.20% % New Visits

| Content Overview               |           |             |
|--------------------------------|-----------|-------------|
| Pages                          | Pageviews | % Pageviews |
| /index.php                     | 134       | 10.24%      |
| /simulations/                  | 82        | 6.26%       |
| /simulations/index.php?cat=Mot | 67        | 5.12%       |
| /simulations/index.php?cat=Top | 63        | 4.81%       |
| /simulations/index.php?cat=Ele | 52        | 3.97%       |