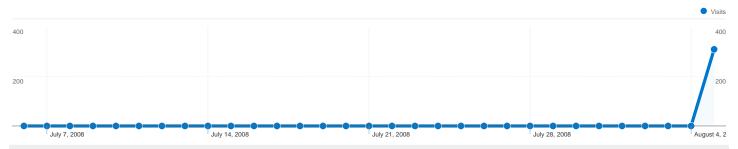

# 288 people visited this site

**309** Visits

√ 288 Absolute Unique Visitors

\_\_\_\_\_ 1,309 Pageviews

4.24 Average Pageviews

00:04:22 Time on Site

**34.30%** Bounce Rate

93.20% New Visits