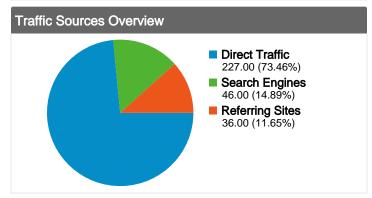

#### All traffic sources sent a total of 309 visits

73.46% Direct Traffic

√ 11.65% Referring Sites

14.89% Search Engines

## **Top Traffic Sources**

| Sources                      | Visits | % visits |
|------------------------------|--------|----------|
| (direct) ((none))            | 227    | 73.46%   |
| google (organic)             | 38     | 12.30%   |
| stumbleupon.com (referral)   | 9      | 2.91%    |
| yahoo (organic)              | 6      | 1.94%    |
| science-class.net (referral) | 3      | 0.97%    |