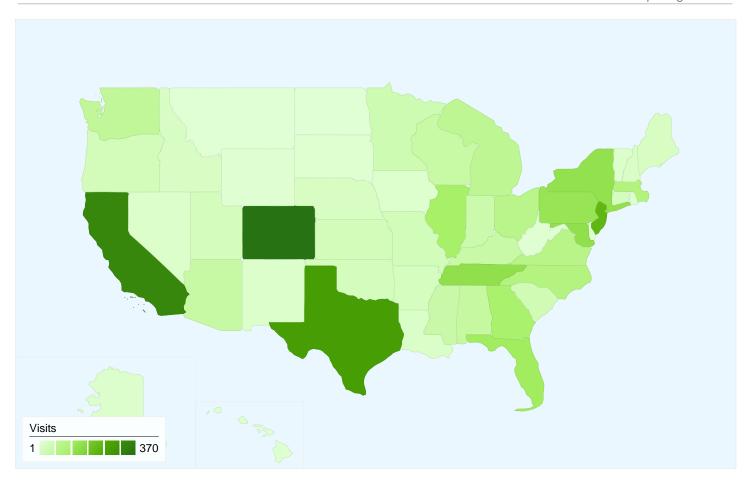

## This country/territory sent 3,515 visits via 52 regions

| Site Usage                                    |                                          |                                                                                                       |             |                        |                                                      |             |  |  |  |
|-----------------------------------------------|------------------------------------------|-------------------------------------------------------------------------------------------------------|-------------|------------------------|------------------------------------------------------|-------------|--|--|--|
| Visits<br>3,515<br>% of Site Total:<br>38.87% | Pages/Visit 5.46 Site Avg: 5.48 (-0.39%) | Avg. Time on Site 00:05:05 Site Avg: 00:05:23 (-5.58%)  % New Visits 78.49% Site Avg: 80.09% (-2.00%) |             | <b>34.57</b> Site Avg: | Bounce Rate<br>34.57%<br>Site Avg:<br>33.94% (1.84%) |             |  |  |  |
| Region                                        |                                          | Visits                                                                                                | Pages/Visit | Avg. Time on<br>Site   | % New Visits                                         | Bounce Rate |  |  |  |
| Colorado                                      |                                          | 370                                                                                                   | 5.20        | 00:05:12               | 67.03%                                               | 38.92%      |  |  |  |
| California                                    |                                          | 324                                                                                                   | 4.23        | 00:04:20               | 82.72%                                               | 45.99%      |  |  |  |
| Texas                                         |                                          | 275                                                                                                   | 6.15        | 00:05:38               | 78.18%                                               | 24.36%      |  |  |  |
| New Jersey                                    |                                          | 225                                                                                                   | 5.18        | 00:05:31               | 67.56%                                               | 21.33%      |  |  |  |
| Maryland                                      |                                          | 154                                                                                                   | 6.51        | 00:07:04               | 71.43%                                               | 31.82%      |  |  |  |
| Tennessee                                     |                                          | 154                                                                                                   | 14.12       | 00:11:27               | 73.38%                                               | 16.88%      |  |  |  |
| New York                                      |                                          | 150                                                                                                   | 4.21        | 00:03:47               | 82.67%                                               | 37.33%      |  |  |  |
| Pennsylvania                                  |                                          | 144                                                                                                   | 5.25        | 00:04:15               | 81.94%                                               | 29.17%      |  |  |  |
| Florida                                       |                                          | 130                                                                                                   | 5.93        | 00:04:59               | 85.38%                                               | 28.46%      |  |  |  |

| Illinois | 121 | 5.37 | 00:04:35 | 79.34% | 23.97%       |
|----------|-----|------|----------|--------|--------------|
|          |     |      |          |        | 1 - 10 of 52 |